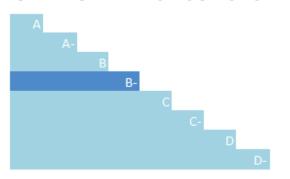

#### UNDERSTANDING YOUR SCORE REPORT

Devon Energy Corporation received a B- which is in the Management band. This is the same as the North America regional average of B-, and the same as the Oil & gas extraction & production sector average of B-.

Leadership (A/A-): Implementing current best practices Management (B/B-): Taking coordinated action on water issues Awareness (C/C-): Knowledge of impacts on, and of, water issues

Disclosure (D/D-): Transparent about water issues