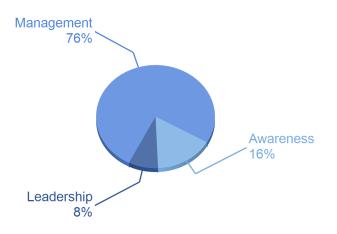

#### **ACTIVITY GROUP PERFORMANCE**

Oil & gas extraction & production

Your company is amongst 76% of companies that reached Management level in your Activity Group.

A sample of A-list companies from your Activity Group:

There are no A-List companies in your Activity Group. View the full global A List

<sup>\*</sup>Please note that the peer group average scores are compiled with only investorrequested company scores