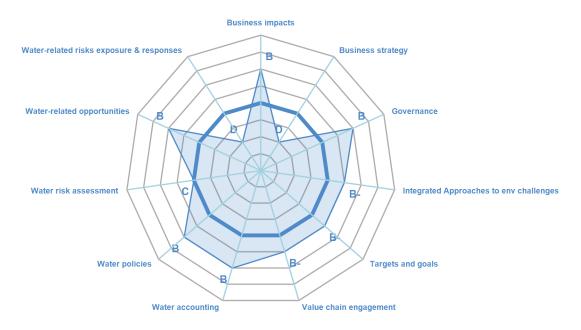

#### **CATEGORY SCORES**

If a company scored C or below, they will not have been scored for Management or Leadership points (the dark blue line represents this).

Please download the **CDP Scoring Introduction** for more information.