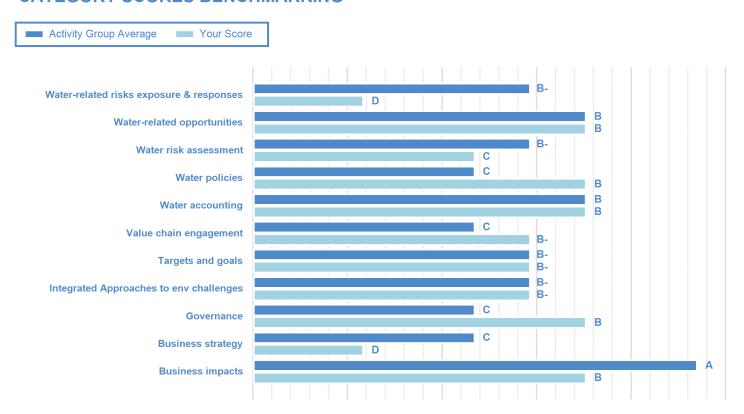

### **CATEGORY SCORES BENCHMARKING**

Each category score in the bar chart represents the progression within each scoring level. The Context and Verification categories have not been included for category score breakdown as they are not scored at both Management and Leadership levels.

Scoring categories are groupings of questions by topic. They are sub-groups of the 2022 questionnaire modules and are consistent across all sectors. Weighting applied to each category varies across sectors to highlight the areas most important to environmental stewardship in specific sectors.